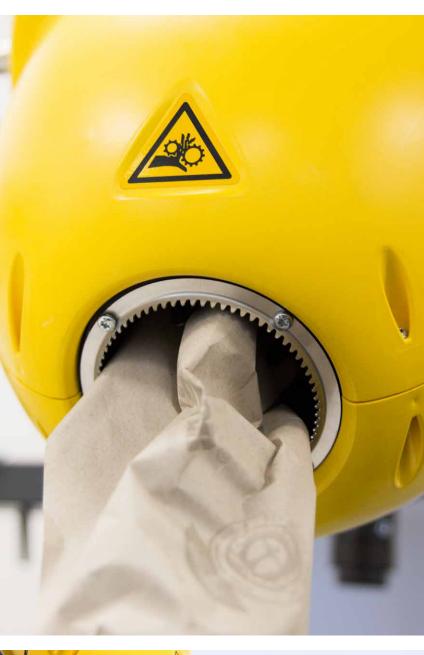

# SpeedMan<sup>®</sup> Pro – exceptionally quiet, quick and reliable

The SpeedMan® Pro is a practically maintenance-free, patented system for rapid void filling in cartons and packages. Paper delivery is continually adjustable, enabling achievement of different operating speeds. The system is ergonomically integrated in the packing station, enabling direct filling of the carton with the voluminous paper tube.

The filling volume achieved with the Speedman<sup>®</sup> Pro is equivalent to approximately 70 times the original volume. This saves storage space and packaging costs. Machine start-up is child's play, with operation made easy through a foot pedal. A pivot arm or a variety of different frames enable space-saving integration of the SpeedMan<sup>®</sup> Pro in the packing station.