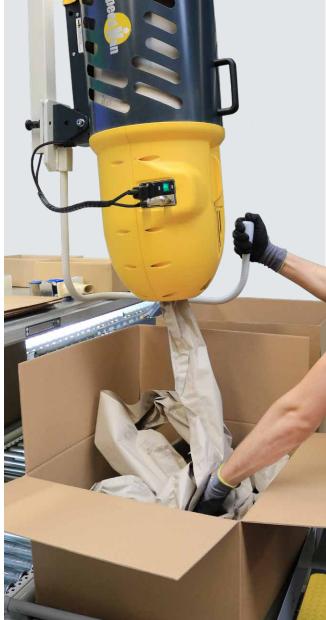

# SpeedMan<sup>®</sup> Pro – exceptionally quiet, quick and reliable

The SpeedMan® Pro is a practically maintenance-free, patented system for rapid void filling in cartons and packages. Paper delivery is continually adjustable, enabling achievement of different operating speeds. The system is ergonomically integrated in the packing station, enabling direct filling of the carton with the voluminous paper tube.

The filling volume achieved with the Speedman<sup>®</sup> Pro is equivalent to approximately 70 times the original volume. This saves storage space and packaging costs. Machine start-up is child's play, with operation made easy through a foot pedal. A pivot arm or a variety of different frames enable space-saving integration of the SpeedMan<sup>®</sup> Pro in the packing station.