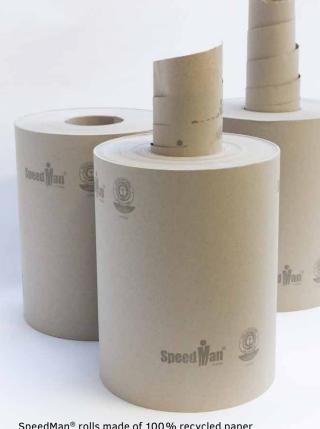

#### 100% recycled paper

SpeedMan<sup>®</sup> paper is a Blue Angel award winner and certified by the FSC<sup>®</sup>. It consists of 100 % recycled paper with no added virgin fibres, optical brighteners or refining agents which are harmful to health.

#### SpeedMan<sup>®</sup> paper

| Grammage:                  | 70 or 90 g/m <sup>2</sup>                    |
|----------------------------|----------------------------------------------|
| Basis:                     | 100% recycled paper                          |
| Weight:                    | approx. 11 kg per roll                       |
| Delivery unit:             | 33 rolls on a pallet                         |
| Environmental certificate: |                                              |
|                            | Blue Angel                                   |
| FSC®                       | <sup>®</sup> seal (FSC <sup>®</sup> C151439) |
| Country of manufacture     |                                              |
| Paper/Machir               | ne: Germany                                  |