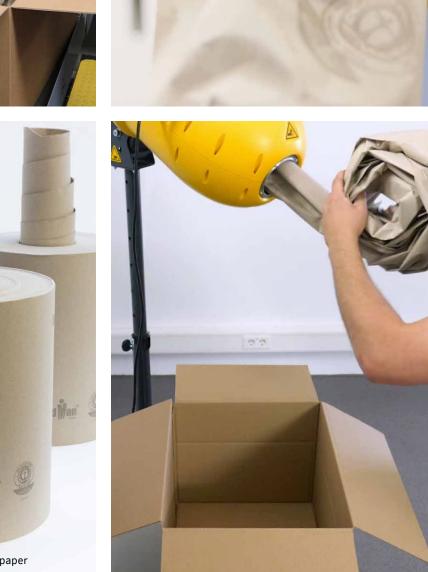

#### 100% recycled paper

SpeedMan<sup>®</sup> paper is a Blue Angel award winner and certified by the FSC<sup>®</sup>. It consists of 100 % recycled paper with no added virgin fibres, optical brighteners or refining agents which are harmful to health.

#### SpeedMan<sup>®</sup> paper

| Grammage:                  | 70 or 90 g/m <sup>2</sup>                    |
|----------------------------|----------------------------------------------|
| Basis:                     | 100% recycled paper                          |
| Weight:                    | approx. 11 kg per roll                       |
| Delivery unit:             | 33 rolls on a pallet                         |
| Environmental certificate: |                                              |
|                            | Blue Angel                                   |
| FSC®                       | <sup>®</sup> seal (FSC <sup>®</sup> C151439) |
| Country of manufacture     |                                              |
| Paper/Machir               | ne: Germany                                  |