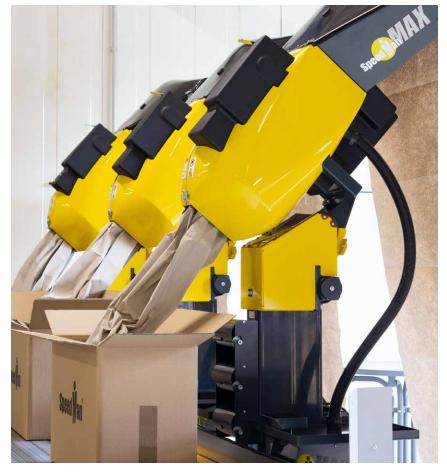

## SpeedMan® MAX – the high-speed filling system for very large shipping volumes

SpeedMan® MAX is ideal for consignors with major filling material demands for central filling in the shortest possible time. Regardless of whether large quantities or high volumes are involved – SpeedMan® Max delivers at extreme speed and incorporates an automatic cutting function and individual length programming. With SpeedMan® MAX, loading intervals for the eco-friendly paper are reduced to a minimum and particularly easy, as the SpeedMan® MAX can be equipped with an endless pallet of ComPackt® fanfold paper.

The SpeedMan® MAX is the fastest paper filling system in the world and ideal for use in centralised packaging stations or as an end-of-line solution that considerably accelerates the packing and filling process.

www.papier-sprick.de

SpeedMan® MAX with frame for ComPackt® paper stack