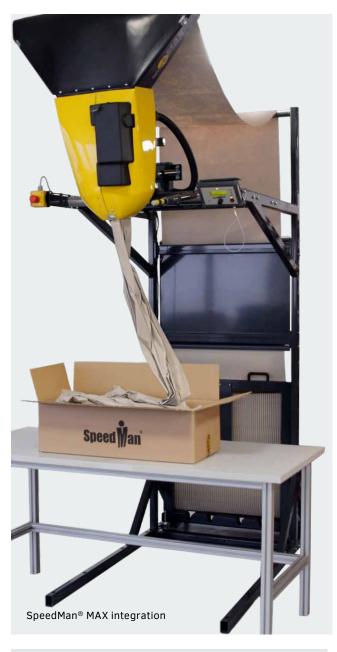

## SpeedMan® MAX – the high-speed filling system for very large shipping volumes

SpeedMan® MAX is ideal for consignors with major filling material demands for central filling in the shortest possible time. Regardless of whether large quantities or high volumes are involved – SpeedMan® Max delivers at extreme speed and incorporates an automatic cutting function and individual length programming. With SpeedMan® MAX, loading intervals for the eco-friendly paper are reduced to a minimum and particularly easy, as the SpeedMan® MAX can be equipped with an endless pallet of ComPackt® fanfold paper.

The SpeedMan® MAX is the fastest paper filling system in the world and ideal for use in centralised packaging stations or as an end-of-line solution that considerably accelerates the packing and filling process.