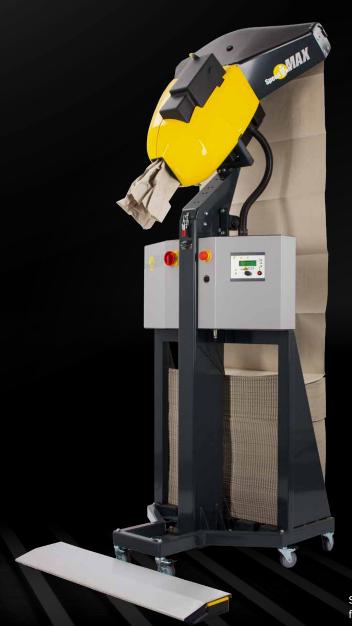

## SpeedMan® MAX – the high-speed filling system for very large shipping volumes

SpeedMan® MAX is ideal for consignors with major filling material demands for central filling in the shortest possible time. Regardless of whether large quantities or high volumes are involved – SpeedMan® Max delivers at extreme speed and incorporates an automatic cutting function and individual length programming. With SpeedMan® MAX, loading intervals for the eco-friendly paper are reduced to a minimum and particularly easy, as the SpeedMan® MAX can be equipped with an endless pallet of ComPackt® fanfold paper.

The SpeedMan® MAX is the fastest paper filling system in the world and ideal for use in centralised packaging stations or as an end-of-line solution that considerably accelerates the packing and filling process.

www.papier-sprick.de

SpeedMan® MAX with frame for ComPackt® paper stack