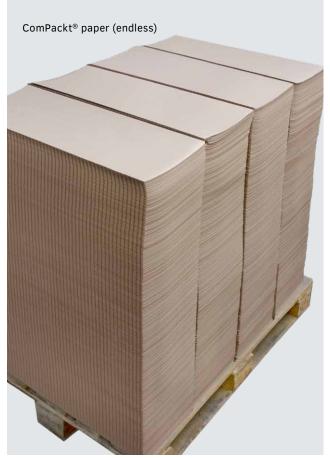

#### ComPackt® paper

Grammage: 70 g/m<sup>2</sup>
Basis: 100 % recycled paper

Delivery unit: Pallet with

20 packages, 4 single stacks or endless

Stacks or endies

Environmental certificate:

Blue Angel

FSC® seal (FSC® C151439)

www.papier-sprick.de

SpeedMan® MAX with frame for ComPackt® paper stack