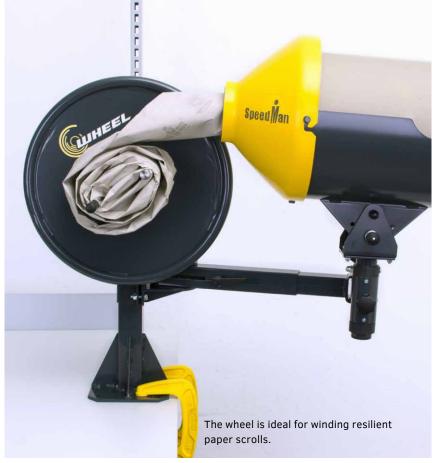

many with the assurance of ISO 50001 certification.



#### 100 % recycled paper

SpeedMan® paper is a Blue Angel award winner and certified by the FSC®. It consists of 100% recycled paper with no added virgin fibres, optical brighteners or refining agents which are harmful to health.

## **Technical data**

System Sp.
Length: approx. 535 mm Gr.
Width: approx. 320 mm Ba

Height: approx. 410 mm Weight: approx. 7 kg

Discharge height: Variably

adjustable Frame variants: Roll frame

Floor frame Table frame

Pivot arm
Accessories: Wheel

### SpeedMan® paper

Grammage: 70 or 90 g/m²
Basis: 100 % recycled paper
Weight: approx. 11 kg per roll
Delivery unit: 33 rolls on a pallet

Environmental certificate:

Blue Angel FSC® seal (FSC® C151439)

Country of manufacture

Paper/System: Germany





















Sprick GmbH Bielefelder Papier- und Wellpappenwerke & Co. Hanfstr. 23 33607 Bielefeld Germany

Phone +49 521 93205-0 Fax +49 521 93205-10 vertrieb@papier-sprick.de

www.papier-sprick.de