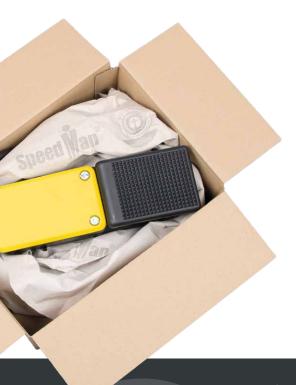

# SIMPLE ECO-FRIENDLY PACKING WITHOUT POWER

The SpeedMan® Classic is the practical paper dispenser from the SpeedMan® system family. It can be individually adapted to your packing station, allowing you to assume a perfect working position and pack filling and cushioning material directly into the carton. The SpeedMan® Classic is a power and maintenance-free solution, so disruptions are removed from the packaging process. Operation is easy. Simply pull out the required amount of paper (a Blue Angel award winner), tear off and fill the package – and the job is done.

The filling volume achieved with the Speedman® Classic is equivalent to approximately 70 times the original volume. This saves storage space and packaging costs. The SpeedMan® Classic can be employed to pack anything. Whether large, small, heavy, light, thick, thin or fragile – your product is securely packed with eco-friendly recycled paper.