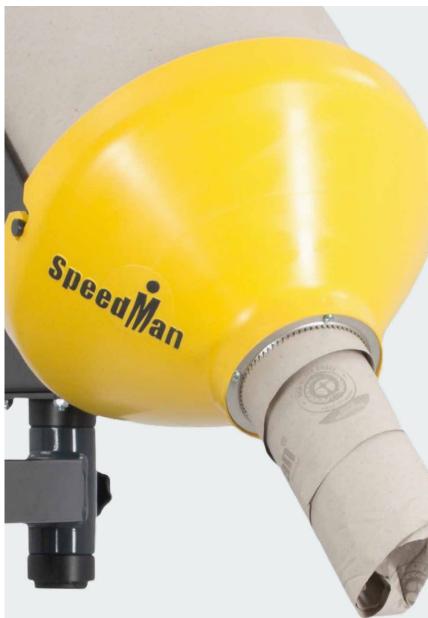

# SIMPLE ECO-FRIENDLY PACKING WITHOUT POWER

The SpeedMan® Classic is the practical paper dispenser from the SpeedMan® system family. It can be individually adapted to your packing station, allowing you to assume a perfect working position and pack filling and cushioning material directly into the carton. The SpeedMan® Classic is a power and maintenance-free solution, so disruptions are removed from the packaging process. Operation is easy. Simply pull out the required amount of paper (a Blue Angel award winner), tear off and fill the package – and the job is done.

The filling volume achieved with the Speedman® Classic is equivalent to approximately 70 times the original volume. This saves storage space and packaging costs. The SpeedMan® Classic can be employed to pack anything. Whether large, small, heavy, light, thick, thin or fragile – your product is securely packed with eco-friendly recycled paper.