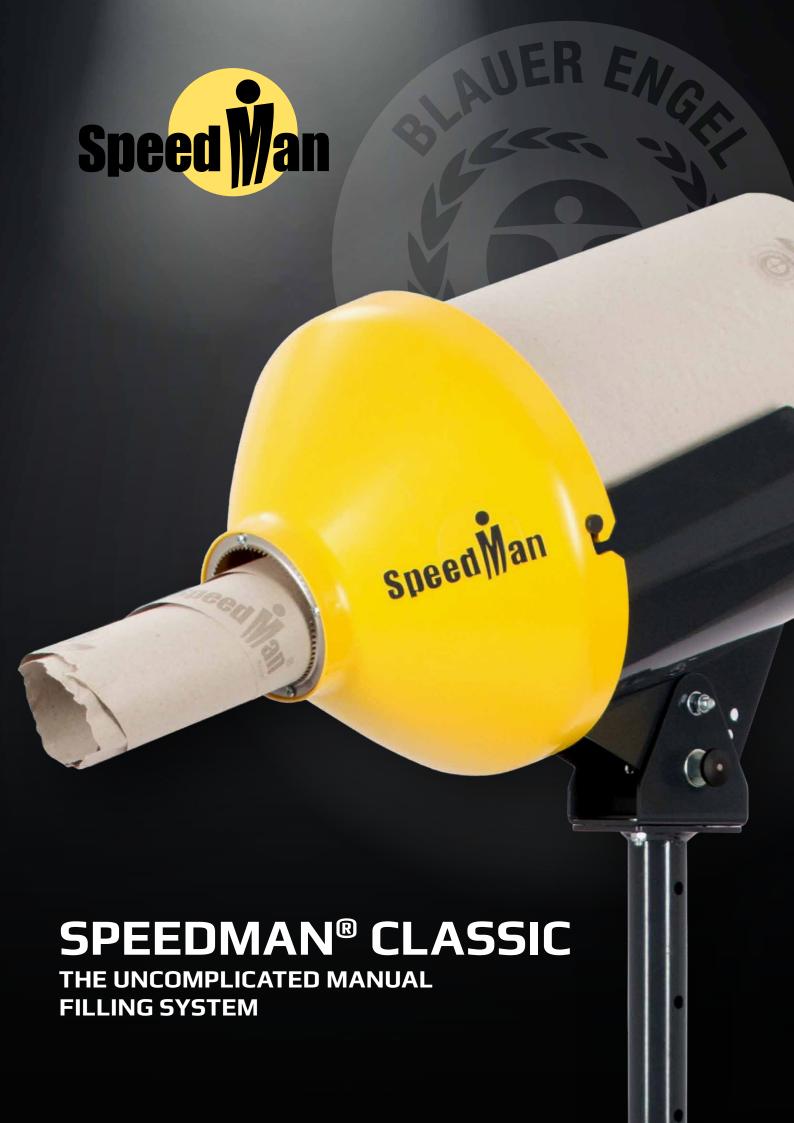

# SIMPLE ECO-FRIENDLY PACKING WITHOUT POWER

The SpeedMan® Classic is the practical paper dispenser from the SpeedMan® system family. It can be individually adapted to your packing station, allowing you to assume a perfect working position and pack filling and cushioning material directly into the carton. The SpeedMan® Classic is a power and maintenance-free solution, so disruptions are removed from the packaging process. Operation is easy. Simply pull out the required amount of paper (a Blue Angel award winner), tear off and fill the package – and the job is done.

The filling volume achieved with the Speedman® Classic is equivalent to approximately 70 times the original volume. This saves storage space and packaging costs. The SpeedMan® Classic can be employed to pack anything. Whether large, small, heavy, light, thick, thin or fragile – your product is securely packed with eco-friendly recycled paper.