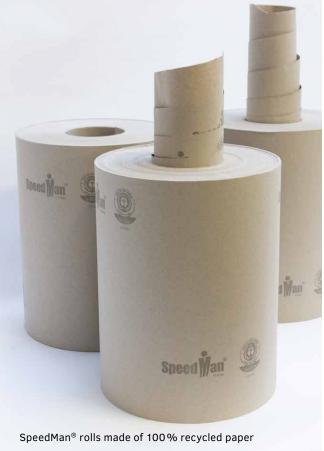

#### 100 % recycled paper

SpeedMan® paper is a Blue Angel award winner and certified by the FSC®. It consists of 100% recycled paper with no added virgin fibres, optical brighteners or refining agents which are harmful to health.

### SpeedMan® paper

Grammage: 70 or 90 g/m²
Basis: 100 % recycled paper
Weight: approx. 11 kg per roll
Delivery unit: 33 rolls on a pallet

Environmental certificate:

Blue Angel FSC® seal (FSC® C151439)

Country of manufacture