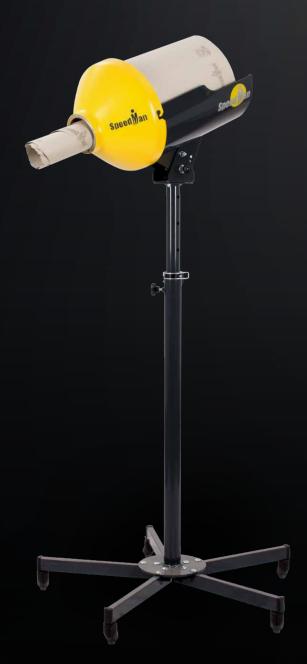

# SIMPLE ECO-FRIENDLY PACKING WITHOUT POWER

The SpeedMan® Classic is the practical paper dispenser from the SpeedMan® system family. It can be individually adapted to your packing station, allowing you to assume a perfect working position and pack filling and cushioning material directly into the carton. The SpeedMan® Classic is a power and maintenance-free solution, so disruptions are removed from the packaging process. Operation is easy. Simply pull out the required amount of paper (a Blue Angel award winner), tear off and fill the package – and the job is done.

## **Technical data**

System Sp.
Length: approx. 535 mm Gr.
Width: approx. 320 mm Ba

Height: approx. 410 mm Weight: approx. 7 kg

Discharge height: Variably

adjustable Frame variants: Roll frame

Floor frame Table frame

Pivot arm
Accessories: Wheel