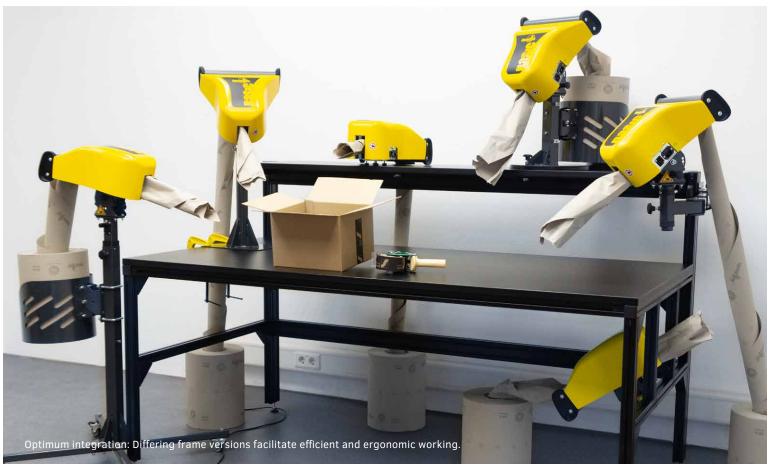

Thanks to its compact design, the SpeedMan® Basic can be integrated without difficulty in the smallest of spaces in existing packing environments. The SpeedMan® roll can be positioned appropriately on the mounting of a variety of frame versions or placed directly on a shelf. Perfect ergonomic conditions can be created on the packing table with the SpeedMan® Basic, thanks to its individual integration options.

## Technical data

System
Width: approx. 390 mm
Depth: approx. 390 mm
Height: approx. 210 mm
Weight: approx. 9 kg
Feed: 1.5 m/s

Noise level: < 70 dB (A)
Discharge height: variably

adjustable, depending on frame Stand variants: Roll frame

Floor frame Table frame Shelf stand

Pivot arm

Accessories: Pedal switch with cable