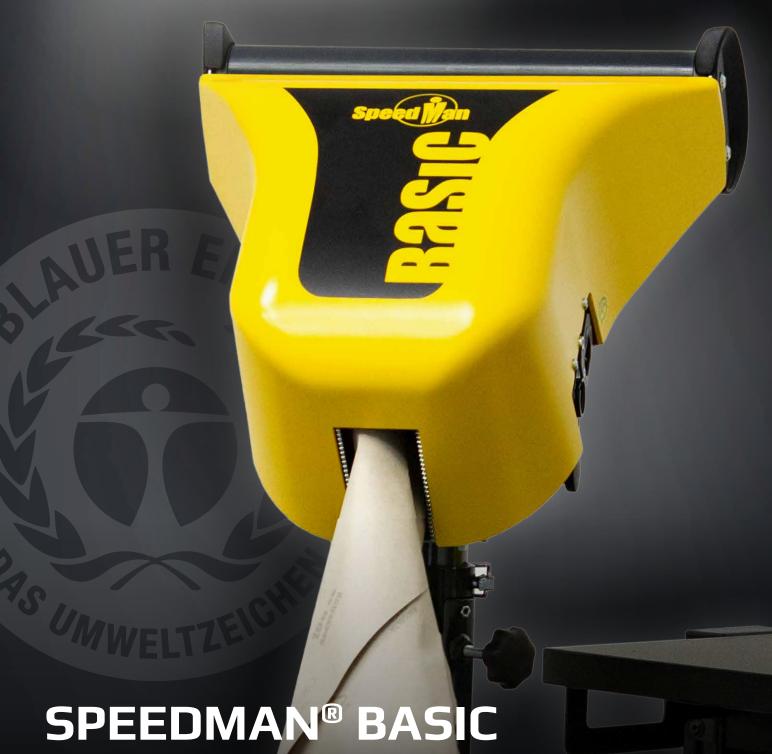

# SpeedMan<sup>®</sup> Basic – easing the workload in the packing station

The SpeedMan® Basic is a compact electrically powered filling system for consignors who wish to speed things up through automation. An efficient entry-level model, the system accelerates filling of cartons for product protection. The SpeedMan® Basic is operated with a pedal switch, making it user-friendly. Its high feed velocity of 1.5 metres per second means that users with a low material requirement can also accelerate shipping processes.

Thanks to its compact design, the SpeedMan® Basic can be integrated without difficulty in the smallest of spaces in existing packing environments. The SpeedMan® roll can be positioned appropriately on the mounting of a variety of frame versions or placed directly on a shelf. Perfect ergonomic conditions can be created on the packing table with the SpeedMan® Basic, thanks to its individual integration options.

## Technical data

System
Width: approx. 390 mm
Depth: approx. 390 mm
Height: approx. 210 mm
Weight: approx. 9 kg
Feed: 1.5 m/s

Noise level: < 70 dB (A)
Discharge height: variably

adjustable, depending on frame Stand variants: Roll frame