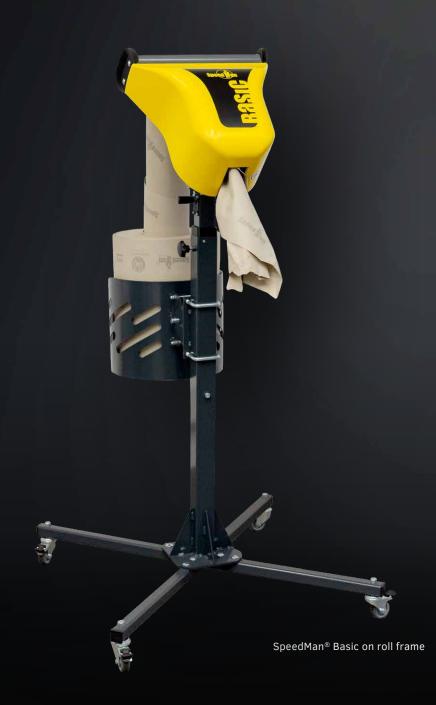

# SpeedMan<sup>®</sup> Basic – easing the workload in the packing station

The SpeedMan® Basic is a compact electrically powered filling system for consignors who wish to speed things up through automation. An efficient entry-level model, the system accelerates filling of cartons for product protection. The SpeedMan® Basic is operated with a pedal switch, making it user-friendly. Its high feed velocity of 1.5 metres per second means that users with a low material requirement can also accelerate shipping processes.

Thanks to its compact design, the SpeedMan® Basic can be integrated without difficulty in the smallest of spaces in existing packing environments. The SpeedMan® roll can be positioned appropriately on the mounting of a variety of frame versions or placed directly on a shelf. Perfect ergonomic conditions can be created on the packing table with the SpeedMan® Basic, thanks to its individual integration options.

## Technical data

System
Width: approx. 390 mm
Depth: approx. 390 mm
Height: approx. 210 mm
Weight: approx. 9 kg
Feed: 1.5 m/s

Noise level: < 70 dB (A)
Discharge height: variably

adjustable, depending on frame Stand variants: Roll frame

Floor frame Table frame Shelf stand

Pivot arm

Accessories: Pedal switch with cable