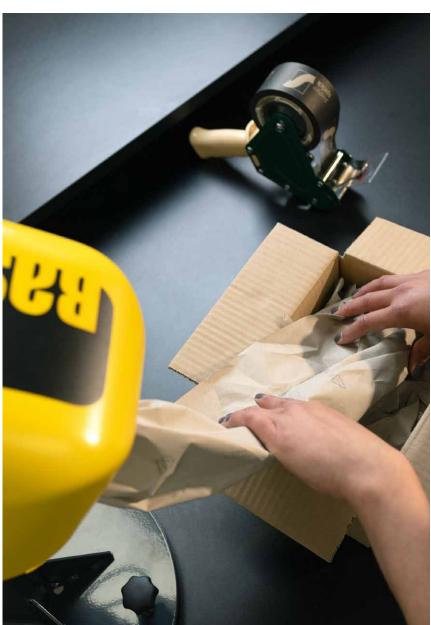

# SpeedMan<sup>®</sup> Basic – easing the workload in the packing station

The SpeedMan® Basic is a compact electrically powered filling system for consignors who wish to speed things up through automation. An efficient entry-level model, the system accelerates filling of cartons for product protection. The SpeedMan® Basic is operated with a pedal switch, making it user-friendly. Its high feed velocity of 1.5 metres per second means that users with a low material requirement can also accelerate shipping processes.

Thanks to its compact design, the SpeedMan® Basic can be integrated without difficulty in the smallest of spaces in existing packing environments. The SpeedMan® roll can be positioned appropriately on the mounting of a variety of frame versions or placed directly on a shelf. Perfect ergonomic conditions can be created on the packing table with the SpeedMan® Basic, thanks to its individual integration options.