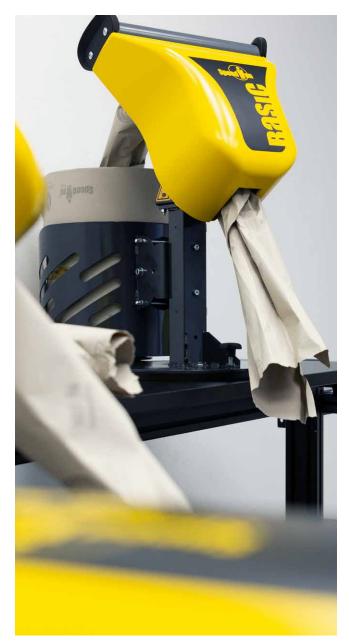

# SpeedMan<sup>®</sup> Basic – easing the workload in the packing station

The SpeedMan® Basic is a compact electrically powered filling system for consignors who wish to speed things up through automation. An efficient entry-level model, the system accelerates filling of cartons for product protection. The SpeedMan® Basic is operated with a pedal switch, making it user-friendly. Its high feed velocity of 1.5 metres per second means that users with a low material requirement can also accelerate shipping processes.

Thanks to its compact design, the SpeedMan® Basic can be integrated without difficulty in the smallest of spaces in existing packing environments. The SpeedMan® roll can be positioned appropriately on the mounting of a variety of frame versions or placed directly on a shelf. Perfect ergonomic conditions can be created on the packing table with the SpeedMan® Basic, thanks to its individual integration options.