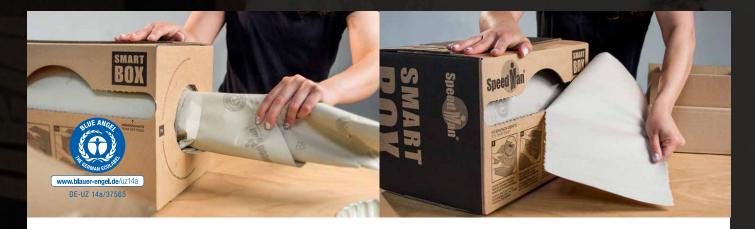

Whether filling cavities, wrapping sensitive products or as an intermediate layer - the SpeedMan® SMART BOX combines several application possibilities in one and thus enables needs-based product protection. The paper can be removed from the front opening as filling material, which is ideal for fixing products

in the shipping box. To use the paper as an intermediate layer or for wrapping, the material is pulled out from the side and cut off. In addition, the SpeedMan® SMART BOX can be easily transported and flexibly positioned at the packing station.

Even with low shipping volumes, shippers can make their packing process sustainable thanks to the SpeedMan® SMART BOX. The filling material is made of 100 % recycled paper and is Blue Angel certified. This makes the SpeedMan® SMART BOX a space-saving alternative to plastic-based filling materials such as filling chips or air cushions.