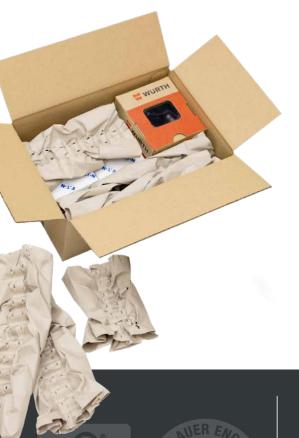

## EXTRA STRONG, NARROW PAPER PADDING FOR SMALLER PACKAGES

## PaperJet® Fit – compact, convenient & individually programmable

The PaperJet® Fit produces narrow, extra-strong embossed padding from a length of 10 cm that is particularly suitable for your smaller packages. The system impresses through its extremely compact design, with reduced dimensions that make it perfect for integration in existing processes.