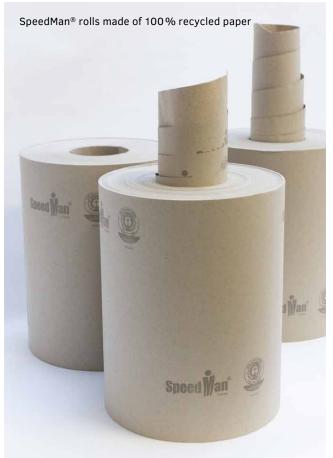

## 100% recycled paper

PaperJet® paper is a Blue Angel award winner and FSC® certified. It consists of 100% recycled paper with no added virgin fibres, optical brighteners or refining agents which are harmful to health.

with roll reservoir

table frame shelf stand

table side stand

Accessories:hand-held control unit pedal switch with cable

PaperJet® paper

Grammage: 70 or 90 g/m²
Basis: 100 % recycled paper
Delivery unit: 33 SpeedMan®

rolls on a pallet

Environmental certificate:

Blue Angel

FSC® seal (FSC® C151439)

Country of manufacture

Paper/Machine: Germany

Sprick GmbH Bielefelder Papier- und Wellpappenwerke & Co. Hanfstr. 23 33607 Bielefeld Germany