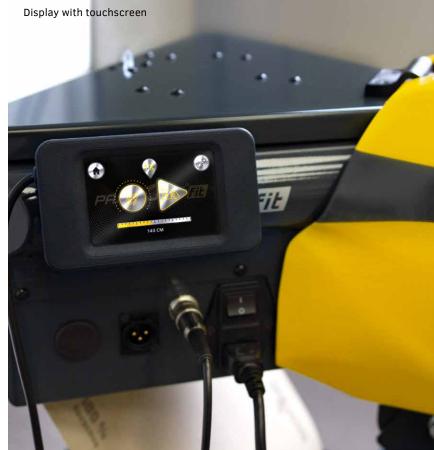

## PaperJet® Fit – compact, convenient & individually programmable

The PaperJet® Fit produces narrow, extra-strong embossed padding from a length of 10 cm that is particularly suitable for your smaller packages. The system impresses through its extremely compact design, with reduced dimensions that make it perfect for integration in existing processes.

Removal, supply or continuous mode can be selected to suit your needs using the display included in the scope of delivery. Continuous selection of both the speed and padding lengths is also possible. Convenient operation is also a priority when it comes to the automatic paper intake function, with the feed button making it child's play. Undesired production interruptions are eliminated, as the special conveyor technology employed prevents paper jams. The eco-friendly paper used is 100 % recycled – and a Blue Angel award winner.