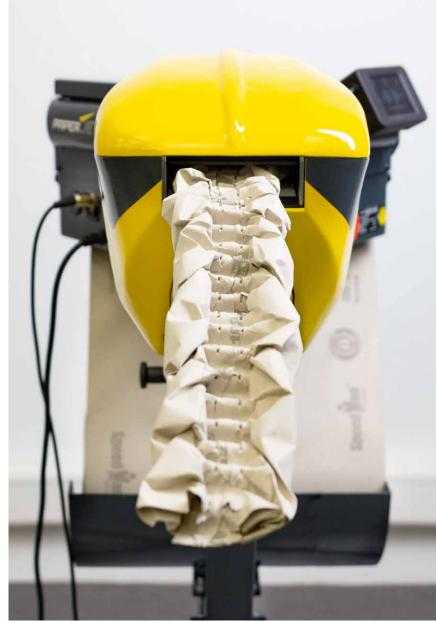

## EXTRA STRONG, NARROW PAPER PADDING FOR SMALLER PACKAGES

## PaperJet® Fit – compact, convenient & individually programmable

The PaperJet® Fit produces narrow, extra-strong embossed padding from a length of 10 cm that is particularly suitable for your smaller packages. The system impresses through its extremely compact design, with reduced dimensions that make it perfect for integration in existing processes.