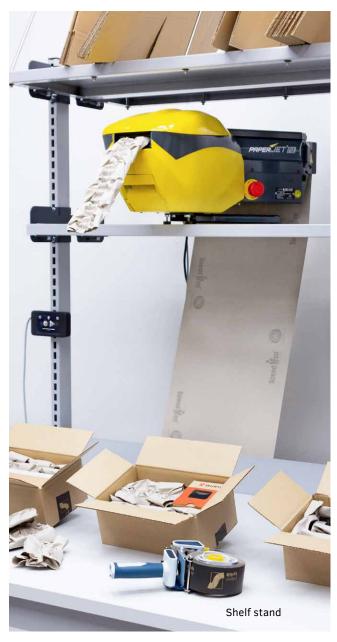

with roll reservoir

table frame shelf stand

table side stand

Accessories:hand-held control unit pedal switch with cable

PaperJet® paper

Grammage: 70 or 90 g/m²
Basis: 100 % recycled paper
Delivery unit: 33 SpeedMan®