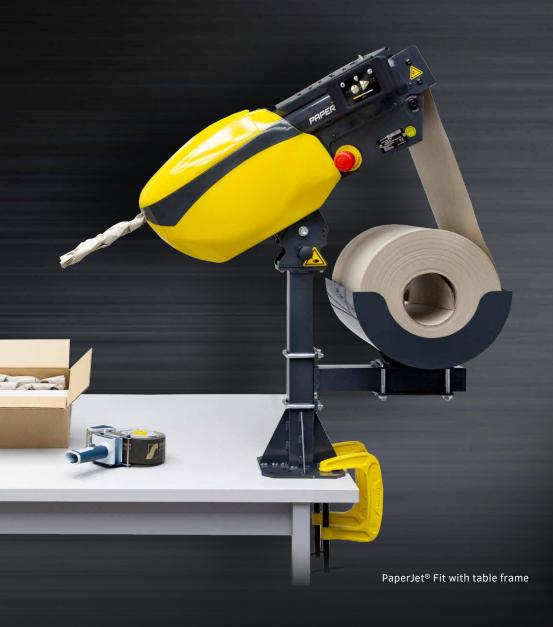

## PaperJet® Fit – compact, convenient & individually programmable

The PaperJet® Fit produces narrow, extra-strong embossed padding from a length of 10 cm that is particularly suitable for your smaller packages. The system impresses through its extremely compact design, with reduced dimensions that make it perfect for integration in existing processes.

Removal, supply or continuous mode can be selected to suit your needs using the display included in the scope of delivery. Continuous selection of both the speed and padding lengths is also possible. Convenient operation is also a priority when it comes to the automatic paper intake function, with the feed button making it child's play. Undesired production interruptions are eliminated, as the special conveyor technology employed prevents paper jams. The eco-friendly paper used is 100 % recycled – and a Blue Angel award winner.

Technical data

System
Length: 602 mm
Width: 420 mm
Height: 256 mm
Weight: approx. 29 kg

Feed: 1.2 m/s

continuously adjustable

Discharge height:

variably adjustable

Noise level: <79 dB (A) Frame variants: central frame

with roll reservoir

table frame shelf stand

table side stand

Accessories:hand-held control unit pedal switch with cable

PaperJet® paper

Grammage: 70 or 90 g/m²
Basis: 100 % recycled paper
Delivery unit: 33 SpeedMan®