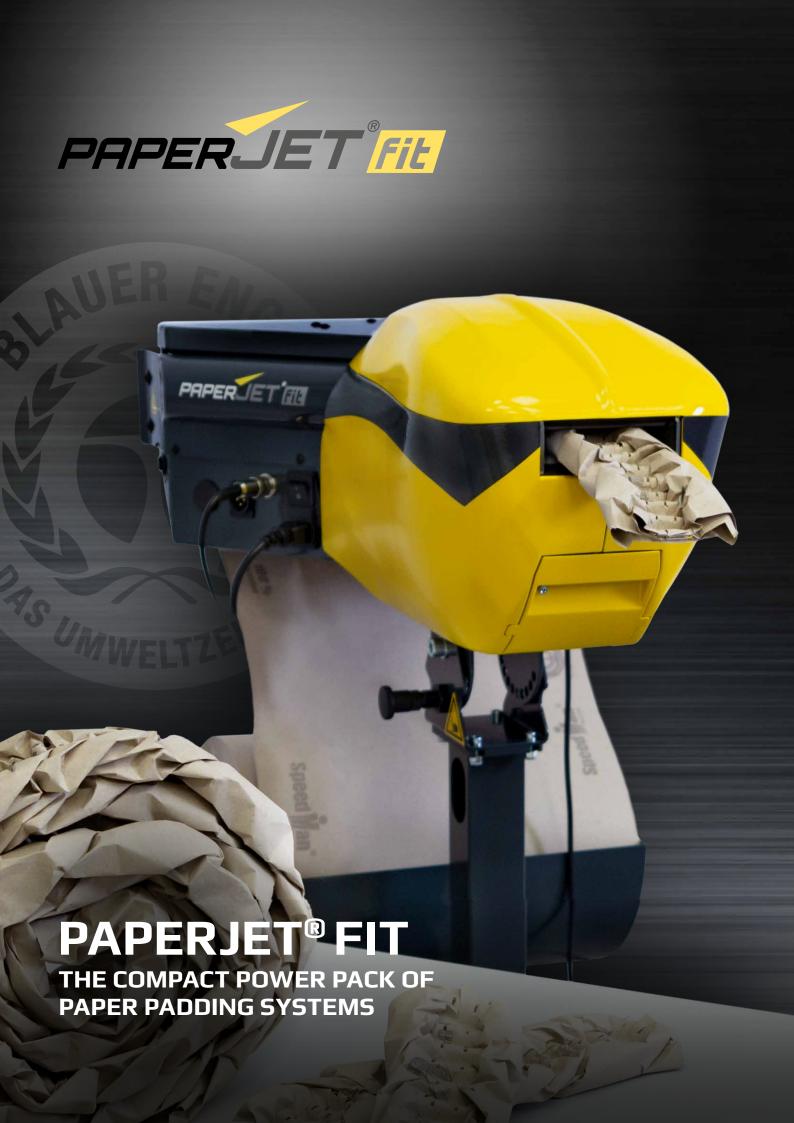

## PaperJet® Fit – compact, convenient & individually programmable

The PaperJet® Fit produces narrow, extra-strong embossed padding from a length of 10 cm that is particularly suitable for your smaller packages. The system impresses through its extremely compact design, with reduced dimensions that make it perfect for integration in existing processes.

Removal, supply or continuous mode can be selected to suit your needs using the display included in the scope of delivery. Continuous selection of both the speed and padding lengths is also possible. Convenient operation is also a priority when it comes to the automatic paper intake function, with the feed button making it child's play. Undesired production interruptions are eliminated, as the special conveyor technology employed prevents paper jams. The eco-friendly paper used is 100 % recycled – and a Blue Angel award winner.