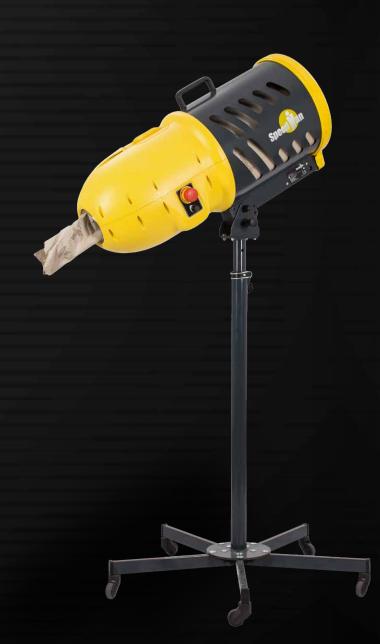

## SpeedMan® Pro – exceptionally quiet, quick and reliable

The SpeedMan® Pro is a practically maintenance-free, patented system for rapid void filling in cartons and packages. Paper delivery is continually adjustable, enabling achievement of different operating speeds. The system is ergonomically integrated in the packing station, enabling direct filling of the carton with the voluminous paper tube.

The filling volume achieved with the Speedman® Pro is equivalent to approximately 70 times the original volume. This saves storage space and packaging costs. Machine start-up is child's play, with operation made easy through a foot pedal. A pivot arm or a variety of different frames enable space-saving integration of the SpeedMan® Pro in the packing station.

### Technical data

System

Length: approx. 820 mm
Width: approx. 350 mm
Height: approx. 470 mm
Weight: approx. 14 kg
Feed: 0.1–1.6 m/s,

continuously adjustable

Discharge height:

Variably adjustable

Noise level: <73 dB (A)