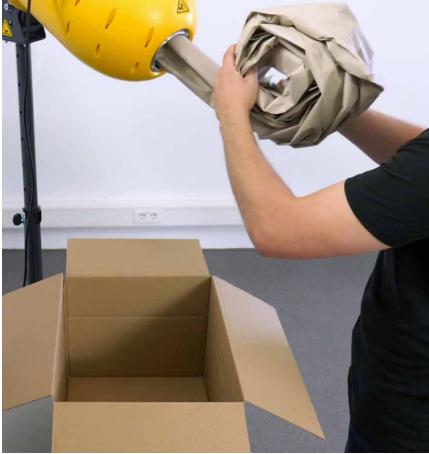

## SpeedMan® Pro – exceptionally quiet, quick and reliable

The SpeedMan® Pro is a practically maintenance-free, patented system for rapid void filling in cartons and packages. Paper delivery is continually adjustable, enabling achievement of different operating speeds. The system is ergonomically integrated in the packing station, enabling direct filling of the carton with the voluminous paper tube.

The filling volume achieved with the Speedman® Pro is equivalent to approximately 70 times the original volume. This saves storage space and packaging costs. Machine start-up is child's play, with operation made easy through a foot pedal. A pivot arm or a variety of different frames enable space-saving integration of the SpeedMan® Pro in the packing station.