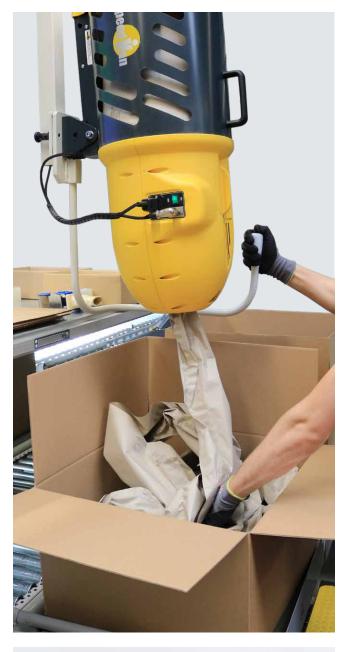

## SpeedMan® Pro – exceptionally quiet, quick and reliable

The SpeedMan® Pro is a practically maintenance-free, patented system for rapid void filling in cartons and packages. Paper delivery is continually adjustable, enabling achievement of different operating speeds. The system is ergonomically integrated in the packing station, enabling direct filling of the carton with the voluminous paper tube.

The filling volume achieved with the Speedman® Pro is equivalent to approximately 70 times the original volume. This saves storage space and packaging costs. Machine start-up is child's play, with operation made easy through a foot pedal. A pivot arm or a variety of different frames enable space-saving integration of the SpeedMan® Pro in the packing station.