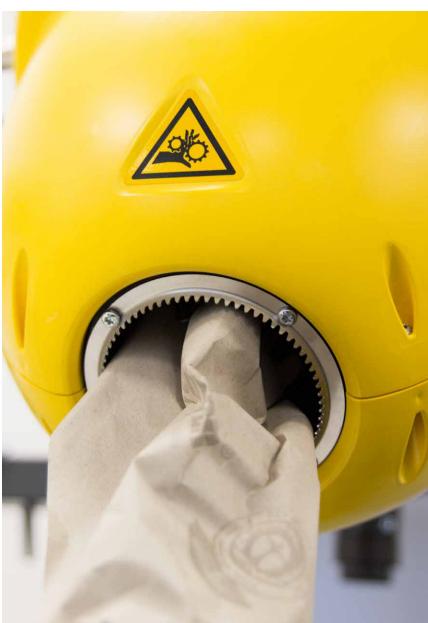

## SpeedMan® Pro – exceptionally quiet, quick and reliable

The SpeedMan® Pro is a practically maintenance-free, patented system for rapid void filling in cartons and packages. Paper delivery is continually adjustable, enabling achievement of different operating speeds. The system is ergonomically integrated in the packing station, enabling direct filling of the carton with the voluminous paper tube.