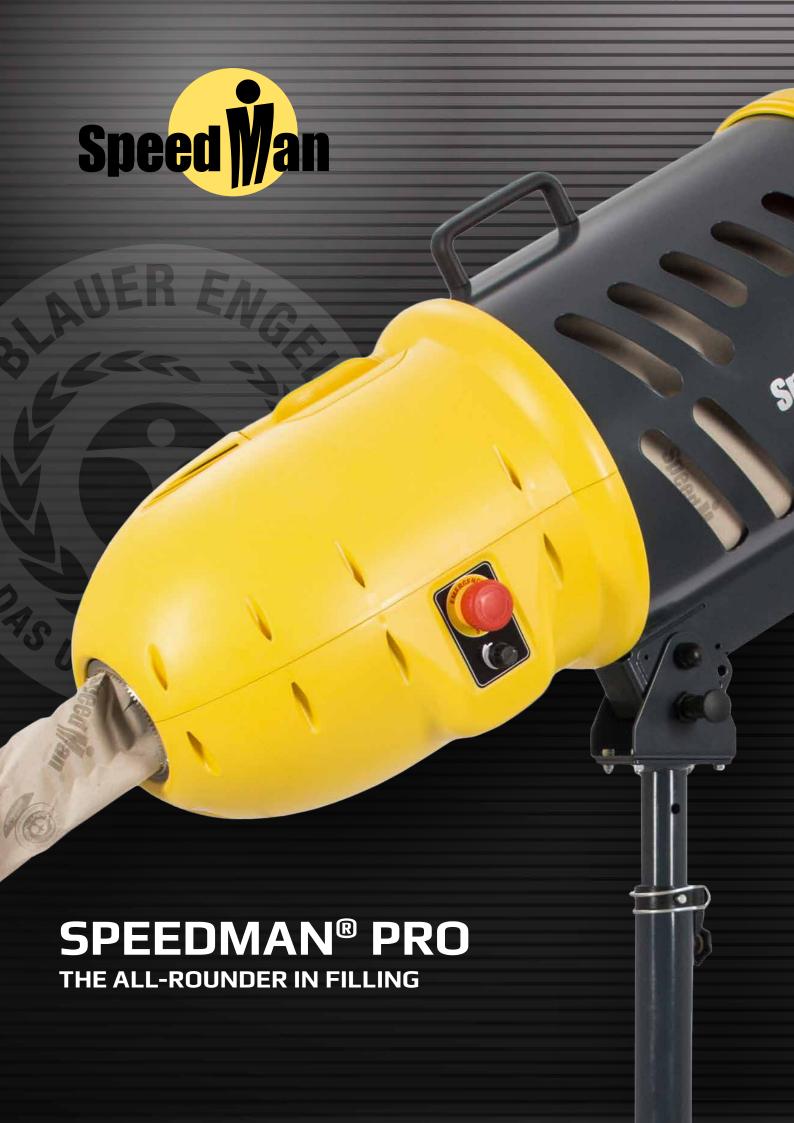

## SpeedMan® Pro – exceptionally quiet, quick and reliable

The SpeedMan® Pro is a practically maintenance-free, patented system for rapid void filling in cartons and packages. Paper delivery is continually adjustable, enabling achievement of different operating speeds. The system is ergonomically integrated in the packing station, enabling direct filling of the carton with the voluminous paper tube.

The filling volume achieved with the Speedman® Pro is equivalent to approximately 70 times the original volume. This saves storage space and packaging costs. Machine start-up is child's play, with operation made easy through a foot pedal. A pivot arm or a variety of different frames enable space-saving integration of the SpeedMan® Pro in the packing station.