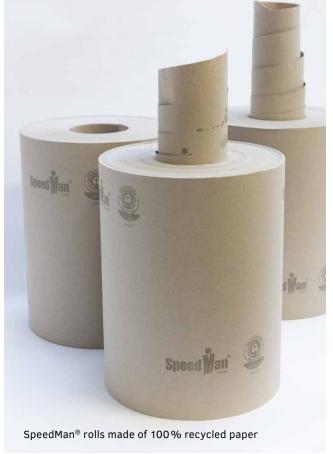

#### 100 % recycled paper

SpeedMan® paper is a Blue Angel award winner and certified by the FSC®. It consists of 100% recycled paper with no added virgin fibres, optical brighteners or refining agents which are harmful to health.

Stand variants: Roll frame

Floor frame Table frame

Pivot arm

SpeedMan® paper

Grammage: 70 or 90 g/m²
Basis: 100 % recycled paper
Weight: approx. 11 kg per roll
Delivery unit: 33 rolls on a pallet

Environmental certificate: