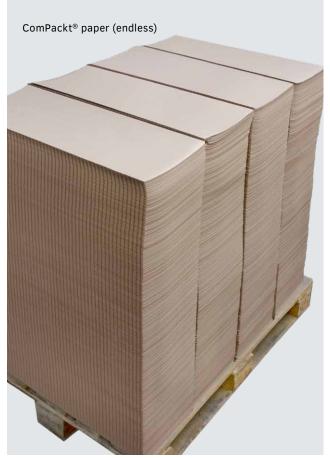

## SpeedMan® MAX – the high-speed filling system for very large shipping volumes

SpeedMan® MAX is ideal for consignors with major filling material demands for central filling in the shortest possible time. Regardless of whether large quantities or high volumes are involved – SpeedMan® Max delivers at extreme speed and incorporates an automatic cutting function and individual length programming. With SpeedMan® MAX, loading intervals for the eco-friendly paper are reduced to a minimum and particularly easy, as the SpeedMan® MAX can be equipped with an endless pallet of ComPackt® fanfold paper.

#### ComPackt® paper

Grammage: 70 g/m<sup>2</sup>
Basis: 100 % recycled paper

Delivery unit: Pallet with

20 packages, 4 single stacks or endless

Stacks or endies

Environmental certificate:

Blue Angel

FSC® seal (FSC® C151439)

www.papier-sprick.de www.speedman.eu

SpeedMan® MAX with frame for ComPackt® paper stack