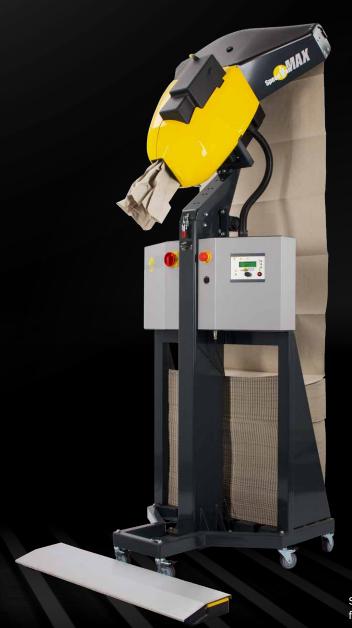

## SpeedMan® MAX – the high-speed filling system for very large shipping volumes

SpeedMan® MAX is ideal for consignors with major filling material demands for central filling in the shortest possible time. Regardless of whether large quantities or high volumes are involved – SpeedMan® Max delivers at extreme speed and incorporates an automatic cutting function and individual length programming. With SpeedMan® MAX, loading intervals for the eco-friendly paper are reduced to a minimum and particularly easy, as the SpeedMan® MAX can be equipped with an endless pallet of ComPackt® fanfold paper.

The SpeedMan® MAX is the fastest paper filling system in the world and ideal for use in centralised packaging stations or as an end-of-line solution that considerably accelerates the packing and filling process.

www.papier-sprick.de www.speedman.eu

SpeedMan® MAX with frame for ComPackt® paper stack