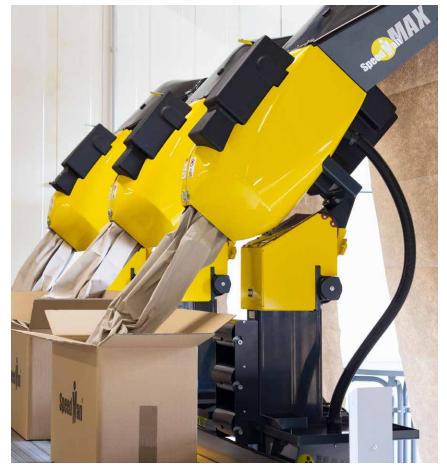

## SpeedMan® MAX – the high-speed filling system for very large shipping volumes

SpeedMan® MAX is ideal for consignors with major filling material demands for central filling in the shortest possible time. Regardless of whether large quantities or high volumes are involved – SpeedMan® Max delivers at extreme speed and incorporates an automatic cutting function and individual length programming. With SpeedMan® MAX, loading intervals for the eco-friendly paper are reduced to a minimum and particularly easy, as the SpeedMan® MAX can be equipped with an endless pallet of ComPackt® fanfold paper.

The SpeedMan® MAX is the fastest paper filling system in the world and ideal for use in centralised packaging stations or as an end-of-line solution that considerably accelerates the packing and filling process.

### **Technical data**

System
Length: approx. 1,500 mm

Width: approx. 890 mm
Height: approx. 2,350 mm
Weight: approx. 160 kg
Feed: up to 3.3 m/s,

selectable in 3 levels

Discharge height:

Variably adjustable

Noise level: <80 dB (A)

Frame variants: Pallet frame

Frame for ComPackt® stack

Accessories: ComPackt® Lifter

ComPackt® Carrier

Stabiliser