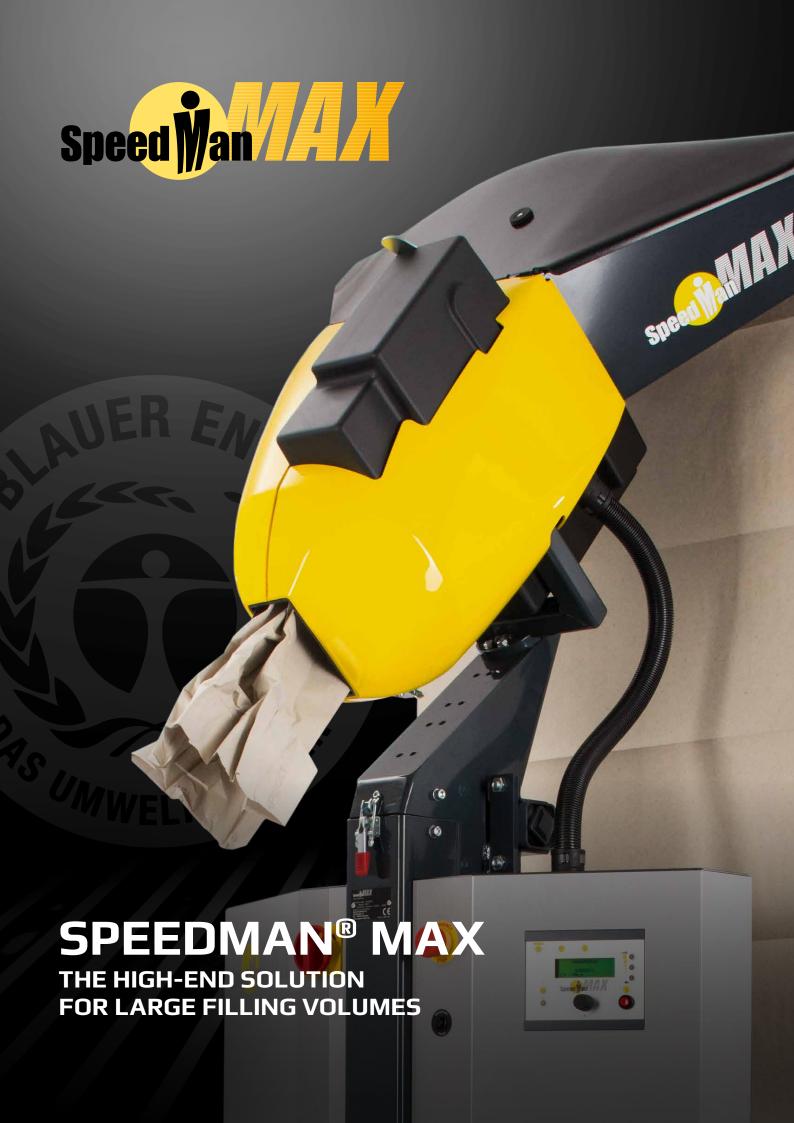

## SpeedMan® MAX – the high-speed filling system for very large shipping volumes

SpeedMan® MAX is ideal for consignors with major filling material demands for central filling in the shortest possible time. Regardless of whether large quantities or high volumes are involved – SpeedMan® Max delivers at extreme speed and incorporates an automatic cutting function and individual length programming. With SpeedMan® MAX, loading intervals for the eco-friendly paper are reduced to a minimum and particularly easy, as the SpeedMan® MAX can be equipped with an endless pallet of ComPackt® fanfold paper.

The SpeedMan® MAX is the fastest paper filling system in the world and ideal for use in centralised packaging stations or as an end-of-line solution that considerably accelerates the packing and filling process.