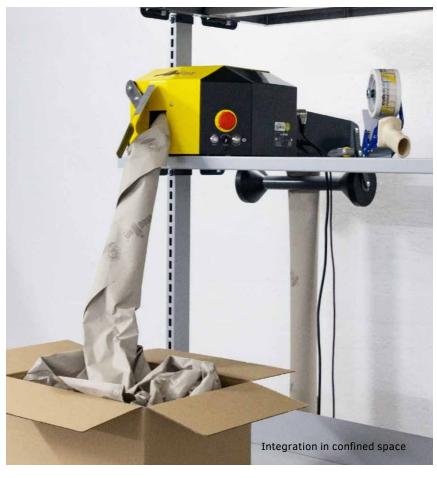

## SpeedMan® Flex – small and ergonomic, with teaching function

The SpeedMan® Flex is a high-speed paper filling system for different paper qualities. It is extremely variable, ideal for decentralised use and, where space is very restricted, can be integrated particularly effectively in existing workstations. It is the most rapid system available, producing filling material at speeds of up to 2.8 m/s. The SpeedMan Flex® has a cutting function and can also be operated in extraction mode. Delivery lengths can be entered directly at any time in the workstation using the teaching function – with no programming necessary.