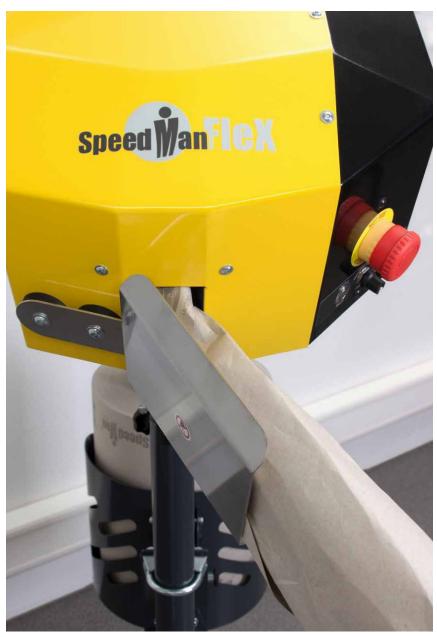

## SpeedMan® Flex – small and ergonomic, with teaching function

The SpeedMan® Flex is a high-speed paper filling system for different paper qualities. It is extremely variable, ideal for decentralised use and, where space is very restricted, can be integrated particularly effectively in existing workstations. It is the most rapid system available, producing filling material at speeds of up to 2.8 m/s. The SpeedMan Flex® has a cutting function and can also be operated in extraction mode. Delivery lengths can be entered directly at any time in the workstation using the teaching function – with no programming necessary.

With a choice of two attachments (for the SpeedMan® roll or ComPackt® paper), it enables the flexible use of different paper qualities to suit requirements. The paper used is a Blue Angel award winner being manufactured as 100% recycled paper for you as part of one of our Eco-friendly solutions.