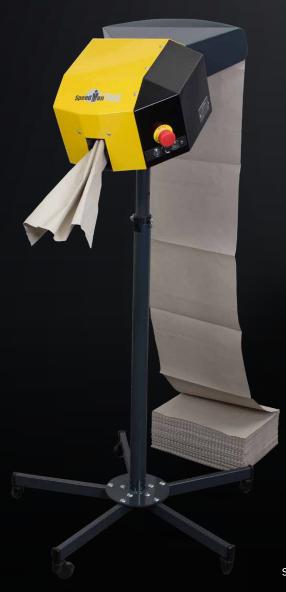

## SpeedMan® Flex – small and ergonomic, with teaching function

The SpeedMan® Flex is a high-speed paper filling system for different paper qualities. It is extremely variable, ideal for decentralised use and, where space is very restricted, can be integrated particularly effectively in existing workstations. It is the most rapid system available, producing filling material at speeds of up to 2.8 m/s. The SpeedMan Flex® has a cutting function and can also be operated in extraction mode. Delivery lengths can be entered directly at any time in the workstation using the teaching function – with no programming necessary.

With a choice of two attachments (for the SpeedMan® roll or ComPackt® paper), it enables the flexible use of different paper qualities to suit requirements. The paper used is a Blue Angel award winner being manufactured as 100% recycled paper for you as part of one of our Eco-friendly solutions.

### **Technical data**

System
Width: approx. 400 mm
Length: approx. 530 mm
Height: approx. 210 mm
Weight: approx. 23 kg

Feed: 0.6–2.8 m/s, continuously adjustable

Discharge height:

Variably adjustable

Noise level: < 75 dB (A)

Stand variants: Roll frame

Floor frame

Table frame Pivot arm

Accessories: Roll reservoir

Stack reservoir

Deflector