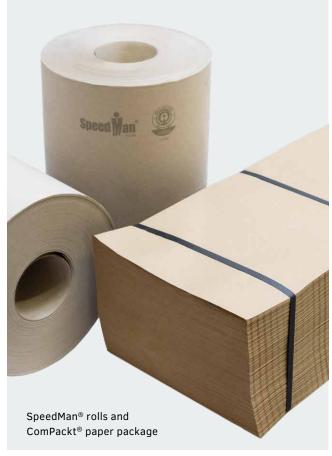

With a choice of two attachments (for the SpeedMan® roll or ComPackt® paper), it enables the flexible use of different paper qualities to suit requirements. The paper used is a Blue Angel award winner being manufactured as 100% recycled paper for you as part of one of our Eco-friendly solutions.

#### 100% recycled paper

SpeedMan® rolls and ComPackt® paper are Blue Angel award winners and certified by the FSC®. It consists of 100% recycled paper with no added virgin fibres, optical brighteners or refining agents which are harmful to health.

#### SpeedMan® rolls/ComPackt®

paper

Grammage: 70 or 90 g/m²
Basis: 100 % recycled paper
Delivery unit: 33 SpeedMan®

rolls on a pallet or ComPackt® paper

Environmental certificate:

Blue Angel

FSC® seal (FSC® C151439)