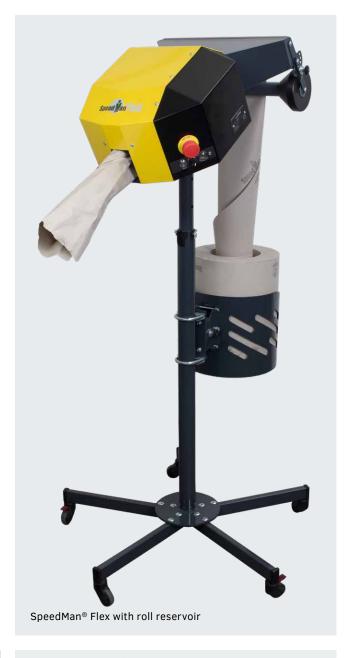

Stand variants: Roll frame

Floor frame

Table frame Pivot arm

Accessories: Roll reservoir

Stack reservoir

Deflector