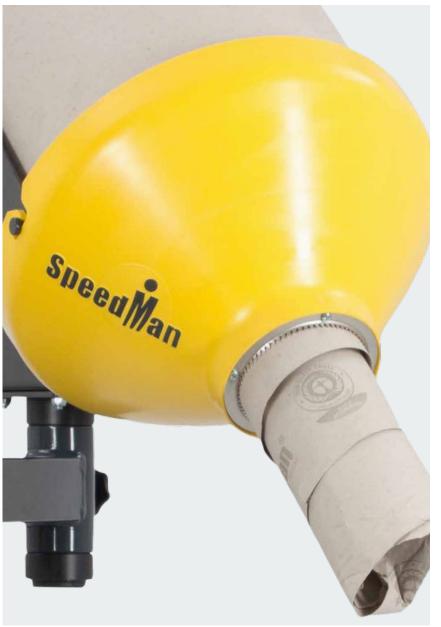

# SIMPLE ECO-FRIENDLY PACKING WITHOUT POWER

The SpeedMan<sup>®</sup> Classic is the practical paper dispenser from the SpeedMan<sup>®</sup> system family. It can be individually adapted to your packing station, allowing you to assume a perfect working position and pack filling and cushioning material directly into the carton. The SpeedMan<sup>®</sup> Classic is a power and maintenance-free solution, so disruptions are removed from the packaging process. Operation is easy. Simply pull out the required amount of paper (a Blue Angel award winner), tear off and fill the package – and the job is done.

#### 100% recycled paper

SpeedMan<sup>®</sup> paper is a Blue Angel award winner and certified by the FSC<sup>®</sup>. It consists of 100 % recycled paper with no added virgin fibres, optical brighteners or refining agents which are harmful to health.