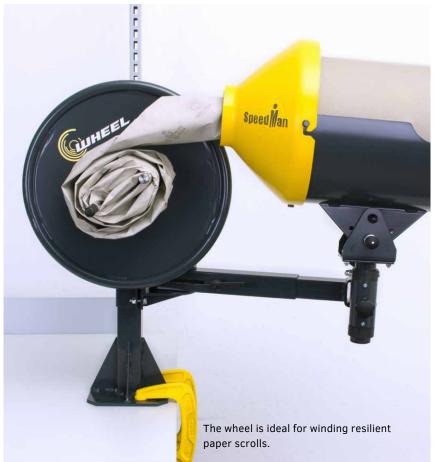

## **Technical data**

Svstem

| Length:           | approx. 535 mm | Gra |
|-------------------|----------------|-----|
| Width:            | approx. 320 mm | Bas |
| Height:           | approx. 410 mm | We  |
| Weight:           | approx. 7 kg   | Del |
| Discharge height: | Variably       | En  |
|                   | adjustable     |     |
| Frame variants:   | Roll frame     |     |
|                   | Floor frame    | Co  |
|                   | Table frame    | Pap |
|                   | Pivot arm      |     |
| Accessories:      | Wheel          |     |
|                   |                |     |
|                   |                |     |