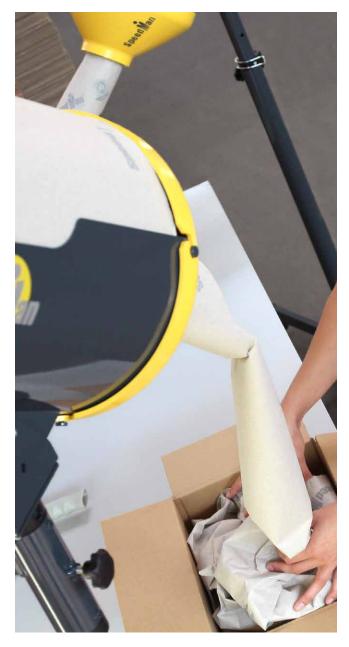

# SIMPLE ECO-FRIENDLY PACKING WITHOUT POWER

The SpeedMan<sup>®</sup> Classic is the practical paper dispenser from the SpeedMan<sup>®</sup> system family. It can be individually adapted to your packing station, allowing you to assume a perfect working position and pack filling and cushioning material directly into the carton. The SpeedMan<sup>®</sup> Classic is a power and maintenance-free solution, so disruptions are removed from the packaging process. Operation is easy. Simply pull out the required amount of paper (a Blue Angel award winner), tear off and fill the package – and the job is done.

The filling volume achieved with the Speedman<sup>®</sup> Classic is equivalent to approximately 70 times the original volume. This saves storage space and packaging costs. The SpeedMan<sup>®</sup> Classic can be employed to pack anything. Whether large, small, heavy, light, thick, thin or fragile – your product is securely packed with eco-friendly recycled paper.