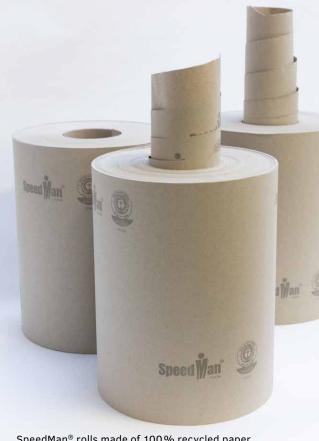

#### 100% recycled paper

SpeedMan<sup>®</sup> paper is a Blue Angel award winner and certified by the FSC<sup>®</sup>. It consists of 100 % recycled paper with no added virgin fibres, optical brighteners or refining agents which are harmful to health.

#### SpeedMan<sup>®</sup> paper

| Grammage:                                        | 70 or 90 g/m <sup>2</sup> |  |
|--------------------------------------------------|---------------------------|--|
| Basis:                                           | 100% recycled paper       |  |
| Weight:                                          | approx. 11 kg per roll    |  |
| Delivery unit                                    | : 33 rolls on a pallet    |  |
| Environmental certificate:                       |                           |  |
|                                                  | Blue Angel                |  |
| FSC <sup>®</sup> seal (FSC <sup>®</sup> C151439) |                           |  |
| Country of manufacture                           |                           |  |
| Paper/Syster                                     | n: Germany                |  |
|                                                  |                           |  |

SpeedMan<sup>®</sup> rolls made of 100% recycled paper

sneenMan 2

Sprick GmbH Bielefelder Papier- und Wellpappenwerke & Co. Hanfstr. 23 33607 Bielefeld Germany

Phone +49 521 93205-0 Fax +49 521 93205-10 vertrieb@papier-sprick.de