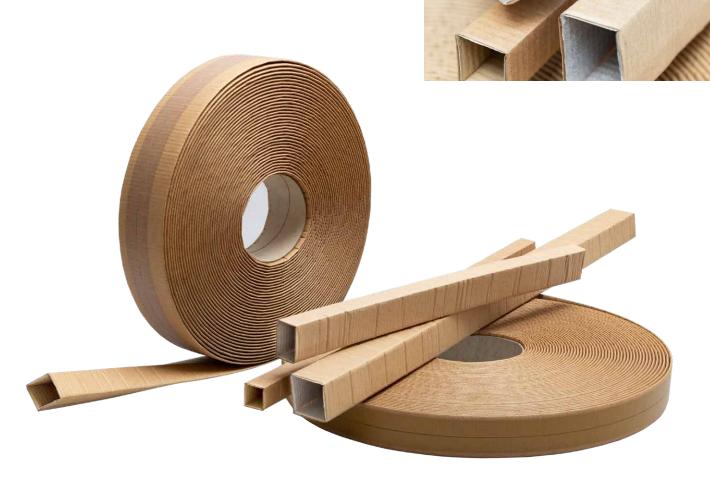

## **PACKAGING TUBES**

Uncomplicated packaging for long objects

PE FOAM & PAPER LAMINATION

Whether laminated with paper or PE foam for sensitive surfaces, our packaging tubes provide optimum protection for your products. They are equally suitable for long objects (engineering components, furniture, tools), all-round protection for long and delicate products (strips, pipes and sections) and bent products such as chair and table legs.

Your advantage: You can adapt the length of our packaging tubes to your individual applications. Handling is easy, as our packaging tubes are rolled while flat, easy to straighten and can be speedily readied for use.

- Wide flat: 50-360 mm
- Standard roll length: 70/100 rm
- Precision use in individually customised lengths
- Pre-cut sheets possible
- Standard versions also available in small quantities