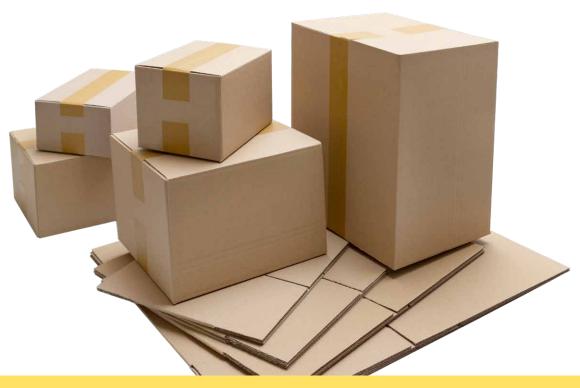

## **CARDBOARD BOXES & PRE-CUT SHEETS**

Eco-friendly recycling quality – Made in Germany

**CREASED, SLOTTED & STAMPED** 

Single or double corrugation? We supply **cardboard boxes** in different dimensions as stock items. We also offer favourable prices and the highest quality for custom-made products, including stamped versions, all available in even small quantity orders.

- Quality: Single and double corrugation
- Made in Germany
- Sizes:

Cardboard boxes: A variety of dimensions available as stock items (FEFCO 0201)

Pre-cut cardboard sheets: Standard dimensions 1,180 x 780 mm/1,200 x 800 mm