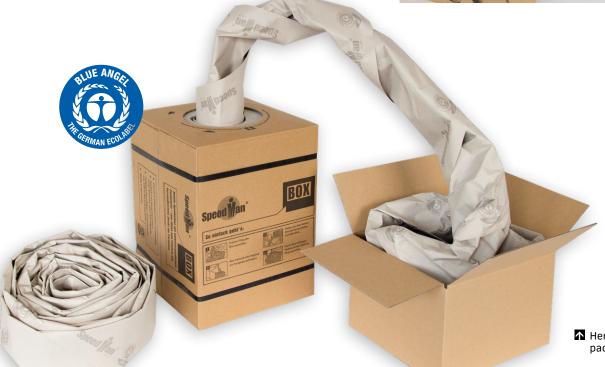

## SPEEDMAN BOX®

The handy and eco-friendly paper dispenser box

**COMPACT & ECONOMICAL** 

The SpeedMan BOX® is the ideal supporter for fast and eco-friendly dispatches in small and medium-sized quantities. Perfect for filling and stuffing packages for operators of online shops (beginners or professionals in the e-commerce business) as well as for private parcel deliveries. One Box provides a filling volume of 1.5  $\rm m^3$  and is sufficient for up to 1,000 packages. Requiring an area of only 30 x 40 cm, this box fits in every corner and allows a mobile usage.

Used as fill material or a sturdy wrapped "paper coil" – SpeedMan® paper is well suited for all types of dispatched articles, whether small or large, fragile, light or heavy.

The SpeedMan® paper consists 100% of recycled paper and is awarded with the ecolabel Blue Angel. The manufacture of in-house production takes place in Germany in accordance to the latest standards including the ISO 50001 certification.

• Size: 30 x 30 x 40 cm

• Weight: approx. 12 kg

Linear metres: 450 m

• Filling capacity: 1.5 m<sup>3</sup>

Paper quality: 70 g/m²