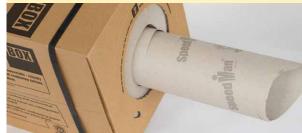

## SPEEDMAN BOX®

The handy and eco-friendly paper dispenser box

**COMPACT & ECONOMICAL** 

The SpeedMan BOX® is the ideal supporter for fast and eco-friendly dispatches in small and medium-sized quantities. Perfect for filling and stuffing packages for operators of online shops (beginners or professionals in the e-commerce business) as well as for private parcel deliveries. One Box provides a filling volume of 1.5  $\rm m^3$  and is sufficient for up to 1,000 packages. Requiring an area of only 30 x 40 cm, this box fits in every corner and allows a mobile usage.

• Size: 30 x 30 x 40 cm

• Weight: approx. 12 kg

Linear metres: 450 m

• Filling capacity: 1.5 m<sup>3</sup>

Paper quality: 70 g/m²