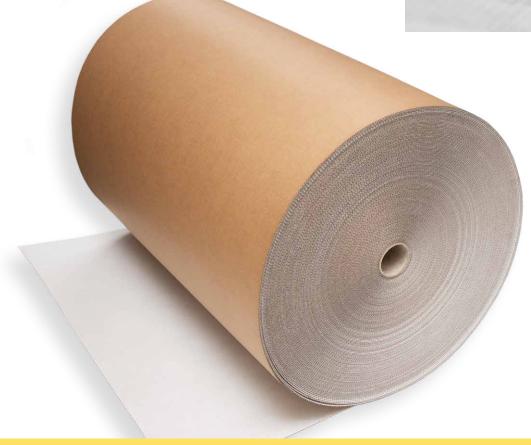

## **EXTRA-SOFT FLEECE SURFACE**

DUO-Pack Soft is an environmentally friendly single-sided fleece-laminated packaging material available in rolls or formats. The extra-soft and breathable inner lamination of cellulose-based paper fleece ensures that even particularly sensitive surfaces can be optimally protected.

Whether glass, porcelain, wood, metal, furniture or spare parts are involved – DUO-Pack Soft can be used for every application and is completely recyclable.

- Rolls and formats in individual dimensions
- Roll widths: 100-2,400 mm
- Standard roll length: 140 lm
- Single-sided fleece lamination
- Available on request with narrow or individual creasing