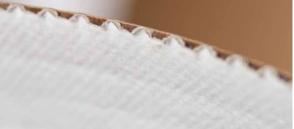

## **EXTRA-SOFT FLEECE SURFACE**

DUO-Pack Soft is an environmentally friendly single-sided fleece-laminated packaging material available in rolls or formats. The extra-soft and breathable inner lamination of cellulose-based paper fleece ensures that even particularly sensitive surfaces can be optimally protected.

DUO-Pack Soft therefore combines the best characteristics of different materials. It is light, flexible and hard-wearing and avoids transportation damage and resulting claims, thanks to the double protection provided by the packaging itself.