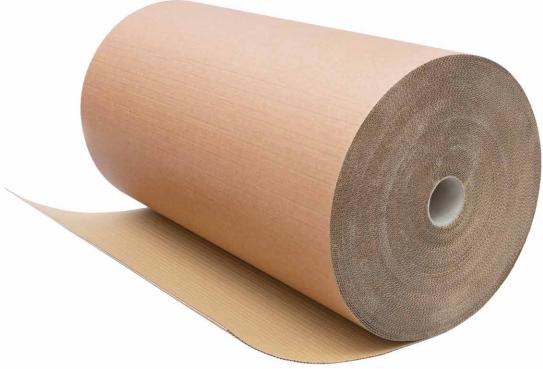

On the roll, DUO-Pack is the ideal basic material for the "box off the roll" that you can produce individually on site on our packaging machines.

- Roll width: up to 2,400 mm
- Different standard qualities
- Available as B and E-roll
- Uniform or individual creasing
- Pre-cut sheets possible
- Basic material for VariPack ("box off the roll")