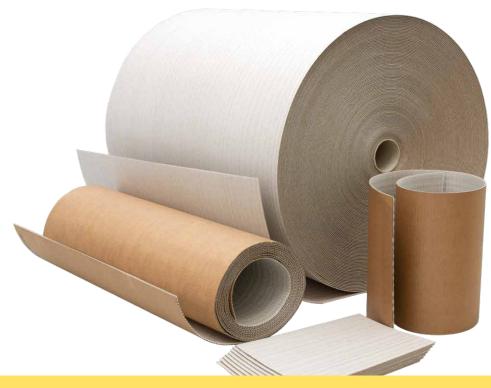

We produce DUO-Pack as B and E-roll or in the DUO-Pack XL version as a combined double wall board (BE-roll) with uniform or individual creasing.

Use of this corrugated cardboard is especially popular in the timber processing industry and by furniture manufacturers. It is ideal for protecting kitchen and living room furniture with painted or coated surfaces. DUO-Pack is used here primarily for outer packaging and repackaging and, in the case of double-sided foam lamination, as an intermediate layer.

On the roll, DUO-Pack is the ideal basic material for the "box off the roll" that you can produce individually on site on our packaging machines.

- Roll width: up to 2,400 mm
- Different standard qualities
- Available as B and E-roll
- Uniform or individual creasing
- Pre-cut sheets possible
- Basic material for VariPack ("box off the roll")