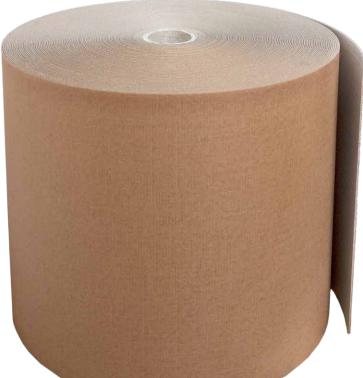

On the roll, DUO-Pack XL is the ideal basic material for the "box off the roll" that you can produce individually on site on our packaging machines.

- Roll width: up to 2,400 mm
- Standard roll length: 130 lm
- Foam and paper lamination
- Uniform or individual creasing
- Pre-cut sheets possible
- Basic material for VariPack ("box off the roll") and VariProtect XL ("off-the-roll edge protection")