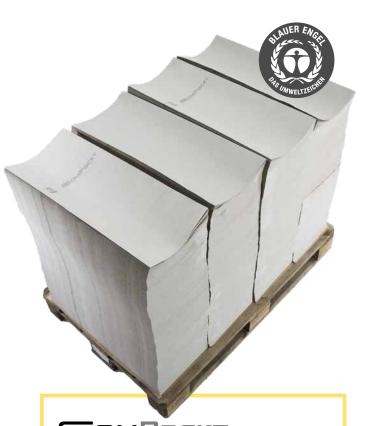

### 7,600 RM per pallet

Qualities:

- PJ 90 ComPackt<sup>®</sup> continuous
- PJ XS 90 ComPackt<sup>®</sup> continuous
- SM 70 ComPackt<sup>®</sup> continuous

#### 5,700 RM per pallet

Qualities:

PJ XS 120 ComPackt<sup>®</sup> continuous

100% recycled paper, awarded with the Blue Angel