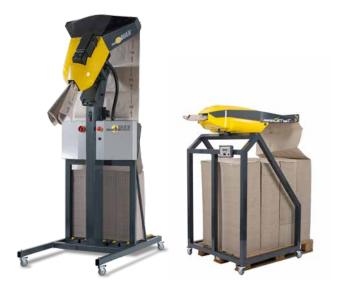

## **INCREASED PRODUCTIVITY**

- central pre-production of paper cushioning for several packing stations (PaperJet<sup>®</sup>)
- direct supply of all packing lines with integration system and storage container (PaperJet<sup>®</sup>)
- single packing places with very high filling volume (PaperJet<sup>®</sup> & SpeedMan<sup>®</sup> MAX)