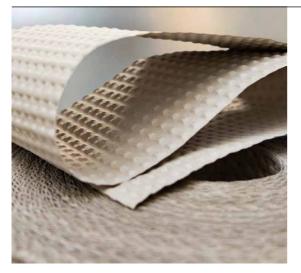

#### FORMPACK BOX

- Handy paper dispenser box with "bubble wrap paper" as eco-friendly alternative to bubble wrap
- 100% recycled paper
- Embossed material with excellent padding characteristics and extremely high absorbency.
- Your advantage: Drop deliveries of only 1 box possible, for conscious avoidance of bubble wrap, exclusively available from Papier Sprick

Typical areas of use: Private package shipping, professional e-commerce requirements, for all types of shipping goods, whether small or large, thick, thin or fragile, light or heavy

#### FORMPACK

- "Bubble wrap paper" off the roll
- Price and space advantage when compared to bubble wrap:
  Formpack, 800 mm roll width:
  - 12 rolls/layer =  $672 \text{ m}^2$  (minimum pallet protrusion), bubble wrap, 800 mm roll width: 4 rolls/layer =  $320 \text{ m}^2$  (major pallet protrusion)
- 100% recycled paper
- Your advantage: Less expensive than bubble wrap, higher margin possible, space saving