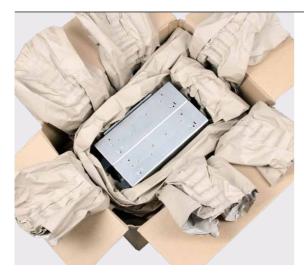

#### PAPERJET<sup>®</sup> PAPER PADDING

- Prefabricated padding for simple and speedy handling
- Suitable for both delicate fragile and heavy or sharp-edged shipping goods
- 100% recycled paper
- Blue Angel award winner
- Individual lengths available on request
- Your advantage: Ideal for customers with lower requirements who do not need a system solution

Typical areas of use: Padding of heavy products, mechanical engineering components, tools, spare parts, automotive, etc., professional e-commerce requirements, for goods that require a high degree of protection during shipping