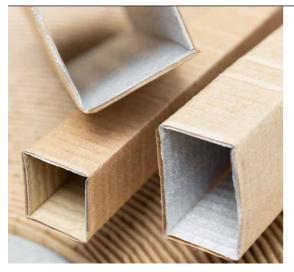

# **PACKAGING TUBES**

- Laminated with paper or coated with foam for delicate surfaces
- Supplied in flat rolled units, easy to straighten and ready to use on demand
- Particularly suitable for long straight or bent products such as chair and table legs
- Your advantage: Precision, space-saving delivery in individual customised lengths and diameters

Typical areas of use: Long objects (engineering components, furniture, tools), all-round protection for long and delicate products (strips, pipes and sections)