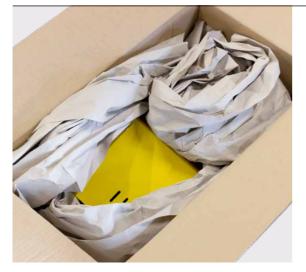

#### PAPERJET<sup>®</sup> PAPER PADDING

- Prefabricated padding for simple and speedy handling
- Suitable for both delicate fragile and heavy or sharp-edged shipping goods
- 100% recycled paper
- Blue Angel award winner
- Individual lengths available on request
- Your advantage: Ideal for customers with lower requirements who do not need a system solution

Typical areas of use: Padding of heavy products, mechanical engineering components, tools, spare parts, automotive, etc., professional e-commerce requirements, for goods that require a high degree of protection during shipping