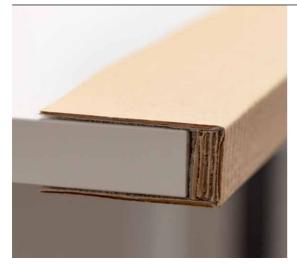

#### EDGE PROTECTION

- Tailored product protection for delicate edges of all kinds,
- Available in L-profile and U-profile
- Multilayered corrugated cardboard combined with paper or foam on the inside
- Customised specifications and precision.
- Your advantage: Harnessing of new customer groups, environmentally friendly alternative to polystyrene and PE foam profiles

Typical areas of use: Furniture industry (worktops, doors, delicate head ends and corners of furniture)