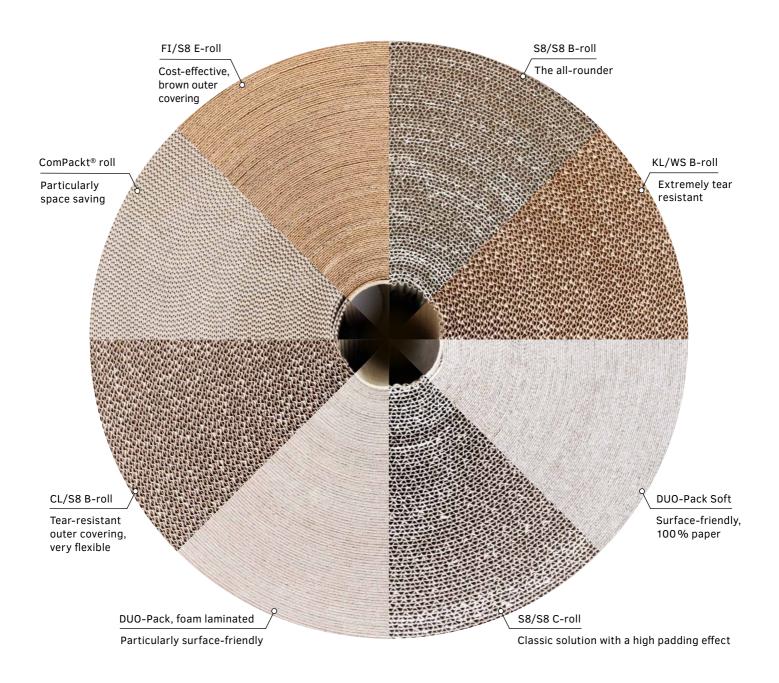

# **CORRUGATED ROLLS**

- Choice of papers, grammages and corrugation types for outer covering, corrugated webs and inner covering
- Supplied in variable widths and lengths
- Your advantage: High flexibility, individual combination options for every application

Typical application options (depending on basic material): Packaging for all shapes and sizes, intermediate layers, surface protection, lining of all kinds of containers, padding material