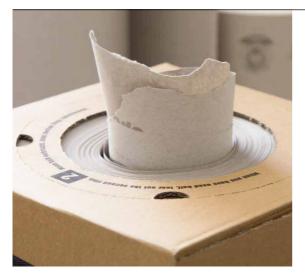

#### SPEEDMAN BOX®

- Handy paper dispensing box with 100% recycled paper
- Bears the Blue Angel award
- Ideal starter solution for environmentally friendly and uncomplicated, but professional packaging –
  - for filling and padding in shipping cartons
  - Your advantage: Drop deliveries of only 1 box possible, Space saving: Provides 1.5 m<sup>3</sup> filling volume for up to 1,000 packages

Typical areas of use: Private package shipping, professional e-commerce requirements, for all types of shipping goods, whether small or large, thick, thin or fragile, light or heavy