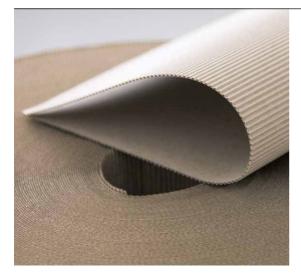

# **COMPACKT® ROLL**

- Reliable product protection excellent padding and dampening characteristics, despite its low volume
- Compact corrugated divisions, low volume and long run length – for fewer roll changes
- 114 % volume advantage over C-roll
- Your advantage: More material per pallet, reduced storage and optimised logistics costs, higher margin possible

Typical areas of use: e-commerce, already repackaged products, delicate repackaged products, crockery, engineering components, as an intermediate layer, for individual covering of products and lining pallets